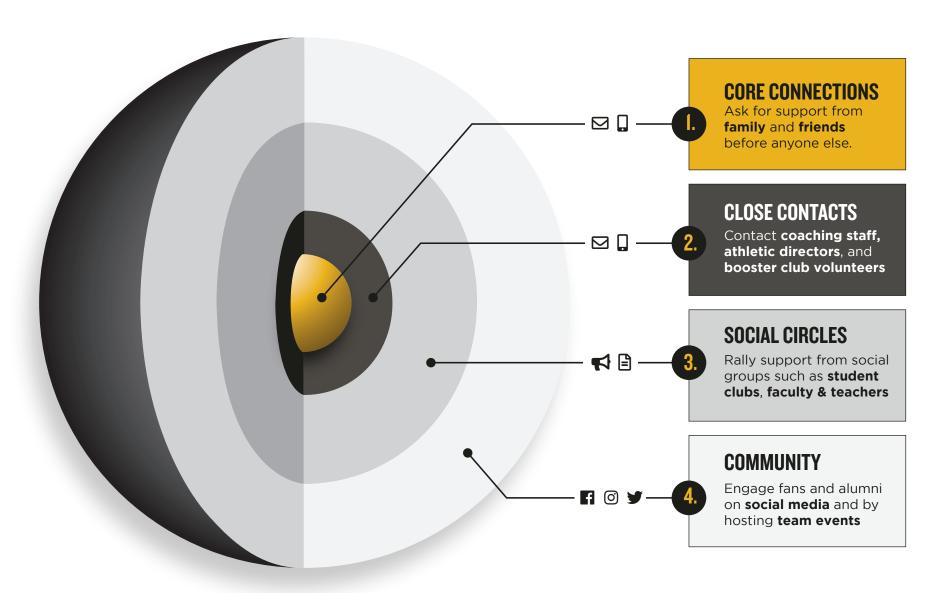

## **INSIDE OUT FUNDRAISING STRATEGY**

**The Inside Out Fundraising Strategy** was created by collaborating with coaches and schools who ran successful fundraising campaigns. These campaigns built sustained momentum which helped maximize their reach, and ultimately raise more funds. This strategy focuses on building internal support first, before reaching out to the community.

**The Inside Strategy** involves promoting your campaign to close contacts via direct and personal emails or text messages. **The Outside Strategy** focuses on more general ways of bringing awareness to your campaign, such as: social media posts, local media, flyers, and emails to school and football alumni.